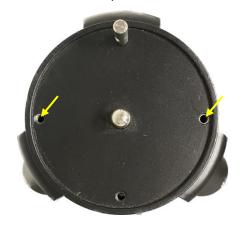

CEM40/GEM45 tripod

Carbon Fiber Tripod

• Tri-pier

• Any tripod with 2XM6 threaded holes separated by 103mm.

Step 1: Attach the MiniPier onto a tripod, with two holes on the bottom aligned to the threaded holes separated by 103mm, where a mount was secured by AZI locking screws. There is a hole on the minipier base for the alignment peg. You can leave it on the tripod top.

Step 2: Tighten two M6 screws to secure the minipier onto the tripod.

Step 3: Thread the alignment peg on top of the minipier.