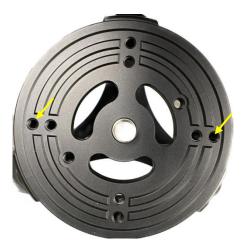

CEM40/GEM45 tripod

Carbon Fiber Tripod

• Tri-pier

• Any tripod with 2XM6 threaded holes separated by 103mm.

Step 1: Attach the MiniPier onto a tripod, with two holes on the bottom aligned to the threaded holes separated by 103mm, where a mount was secured by AZI locking screws. There is a hole on the minipier base for the alignment peg. You can leave it on the tripod top.

Step 2: Tighten two M6 screws to secure the minipier onto the tripod.

Step 3: Thread the alignment peg on top of the minipier.