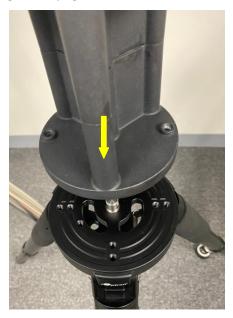

CEM40/GEM45 tripod

Carbon Fiber Tripod

• Tri-pier

• Any tripod with 2XM6 threaded holes separated by 103mm.

Step 1: Attach the MiniPier onto a tripod, with two holes on the bottom aligned to the threaded holes separated by 103mm, where a mount was secured by AZI locking screws. There is a hole on the minipier base for the alignment peg. You can leave it on the tripod top.