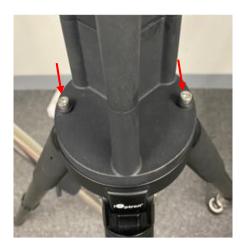

Step 2: Tighten two M6 screws to secure the minipier onto the tripod.

Step 3: Thread the alignment peg on top of the minipier.