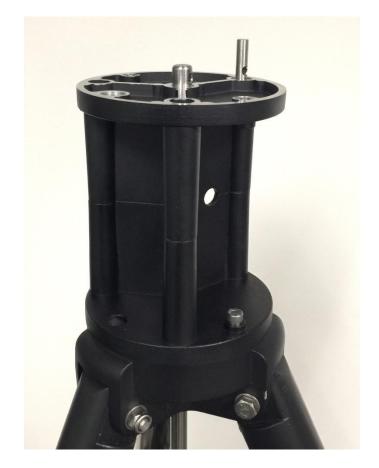

CEM40/GEM45 tripod

Carbon Fiber Tripod

• Tri-pier

• Any tripod with 2XM6 threaded holes separated by 103mm.

Step 1: Attach the MiniPier onto a tripod, with two holes on the bottom aligned to the threaded holes separated by 103mm, where a mount was secured by AZI locking screws. There is a hole on the minipier base for the alignment peg. You can leave it on the tripod top.

Step 2: Tighten two M6 screws to secure the minipier onto the tripod.

Step 3: Thread the alignment peg on top of the minipier.