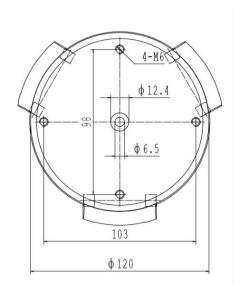

CEM40/GEM45 tripod

Carbon Fiber Tripod

• Tri-pier

• Any tripod with 2XM6 threaded holes separated by 103mm.

Step 1: Attach the MiniPier onto a tripod, with two holes on the bottom aligned to the threaded holes separated by 103mm, where a mount was secured by AZI locking screws. There is a hole on the minipier base for the alignment peg. You can leave it on the tripod top.