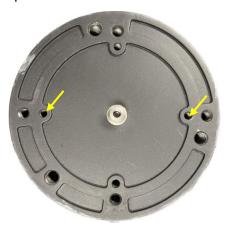

CEM40/GEM45 tripod

Carbon Fiber Tripod

• Tri-pier

• Any tripod with 2XM6 threaded holes separated by 103mm.

Step 1: Attach the MiniPier onto a tripod, with two holes on the bottom aligned to the threaded holes separated by 103mm, where a mount was secured by AZI locking screws. There is a hole on the minipier base for the alignment peg. You can leave it on the tripod top.

Step 2: Tighten two M6 screws to secure the minipier onto the tripod.

Step 3: Thread the alignment peg on top of the minipier.