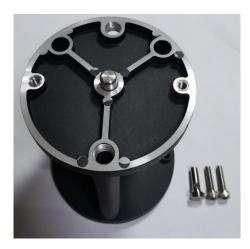

## **8031 MiniPier Installation**

8031 MiniPier is designed for the following iOptron mount:

- CEM40
- HAE43
- HEM44
- GEM45
- iEQ30/iEQ30 Pro (with a special alignment peg)

It will be fit onto the following iOptron tripod/tri-pier: