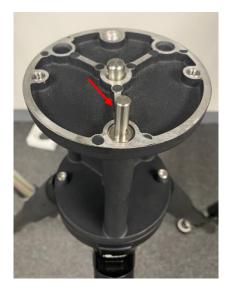

Step 2: Tighten two M6 screws to secure the minipier onto the tripod.

Step 3: Thread the alignment peg on top of the minipier.